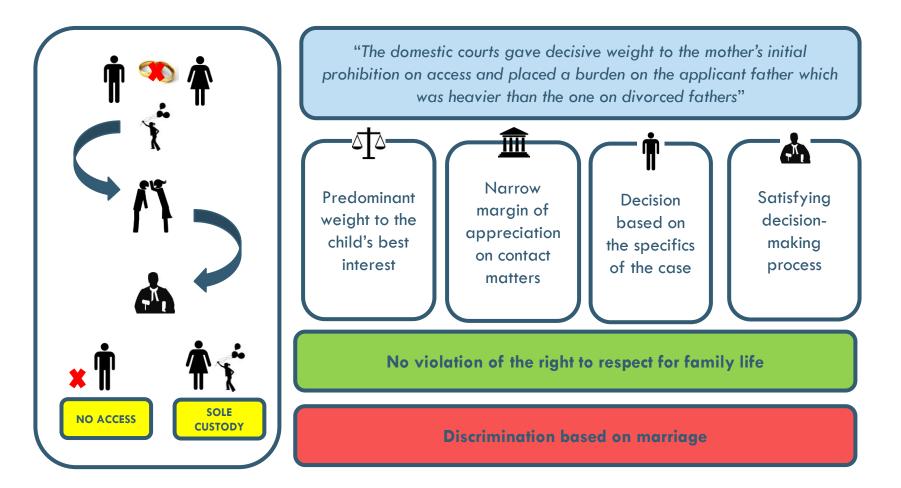

# THE ECTHR AND CONFLICTS BETWEEN PARENTS



# I. BASIC PRINCIPLES A FOUR PARAMETERS CONTROM MECHANISM



# II. COUPLE STATUS AND GENDER A. CONTACTS/RESIDENCE : SOMMERFELD V GERMANY



# II. COUPLE STATUS AND GENDER B. CUSTODY/PARENTAL AUTHORITY: ZAUNEGGER V GERMANY



# III. PROMOTION OF SHARED PARENTING ? A. CONTACTS/RESIDENCE: KACPER NOWAKOWSKI V POLAND



# III. PROMOTION OF SHARED PARENTING ? B. CUSTODY/PARENTAL AUTHORITY: BUCHS V SWITZERLAND



#### IV. RELEVANT FACTORS AND PROHIBITED DISCRIMINATIONS A. RELEVANT FACTORS



# IV. RELEVANT FACTORS AND PROHIBITED DISCRIMINATIONS B. PROHIBITED DISCRIMINATIONS



#### V. THE (NON-) ENFORCEMENT OF THE DECISIONS BEATUS POSSIDENS ?