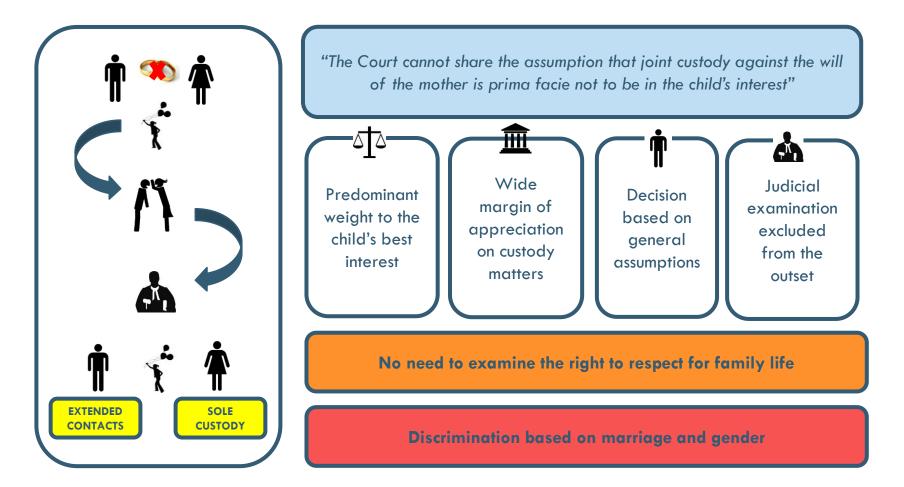

# II. COUPLE STATUS AND GENDER B. CUSTODY/PARENTAL AUTHORITY: ZAUNEGGER V GERMANY