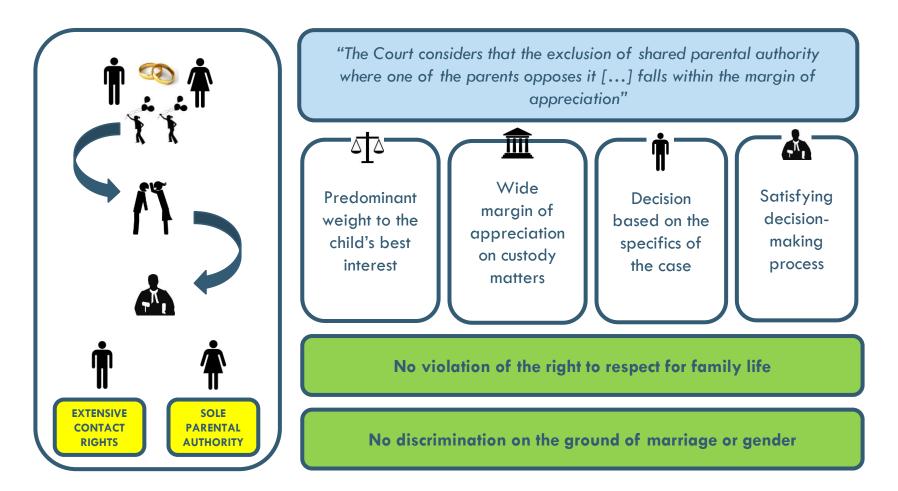

# III. PROMOTION OF SHARED PARENTING ? B. CUSTODY/PARENTAL AUTHORITY: BUCHS V SWITZERLAND